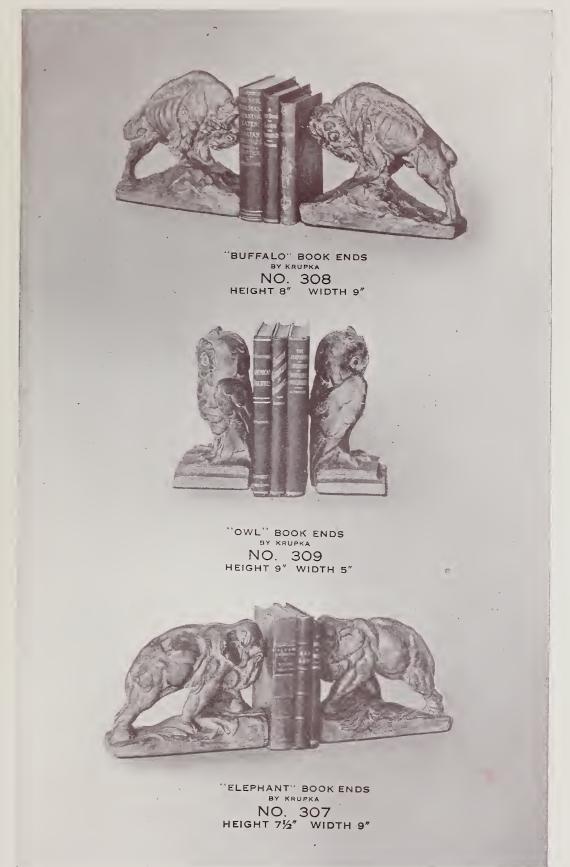

#### BRONZE

Price \$9.00 Pair Price in Polychrome \$12.00 Pair "DUTCH BOY & GIRL" BOOK ENDS NOS. 290 & 291 HEIGHT 7" WIDTH 634" "GOAT & GATE" BOOK ENDS BY KRUPKA NO. 310 HEIGHT 734" WIDTH 8½" The American Annual of Photography: 1908 "SPHINX" BOOK ENDS NO. 311 HEIGHT 7" WIDTH 4½"